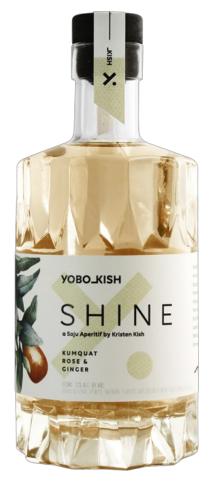

## YOBO\_KISH SHINE

WINEMAKER Finger Lakes Distilling

**REGION** 

**COUNTRY** USA

California

## **BACKGROUND**

An elegant combination of Kristens favorite fruit and cocktail flavors. The raw heat from ginger perfectly complements delicate rose notes and the unmistakable tangy citrus of kumquat.

## **DESCRIPTION**

COLOR: Warm hay coloring

NOSE: Citrus peel, salinity, essence of spice and floral

**TASTE:** Notes of citrus oil and pith, orange peel, with a hint of bitterness in floral essence

**ANALYSIS** 