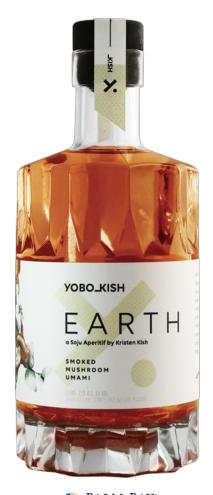

# YOBO KISH EARTH

WINEMAKER Finger Lakes Distilling

**REGION** California

**COUNTRY** USA

### **BACKGROUND**

Smoked Mushroom Umami: A unique and inviting flavor profile that delivers a true umami experience. With the robust savoriness of mushroom grounds this one-of-a-kind flavor profile resulting in a graceful balance of earthiness with subtle smokiness.

## **DESCRIPTION**

**COLOR:** Dark amber

NOSE: Raw mushroom, earth, soft and slightly sweet smokiness

**TASTE:** Savory notes of mushroom grounds complimented with a sweetness of caramel

smokiness, accompanied by slight hint of salinity