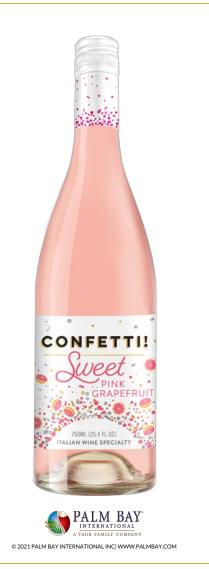

## SWEET PINK GRAPEFRUIT

COUNTRY Italy

**REGION** Various

## DESCRIPTION

COLOR: Delicate, Shiny Coral Pink.NOSE: Well balanced, intense, and long hints of ripen grapefruit.TASTE: Lively on the palate with an endearing creamy foam and evident fragrances of grapefruit.

ANALYSIS Alcohol: 5.0% RS: 90

750 ml

8678567022

BOTTLE SIZES

750 ml

**()** Screw Cap